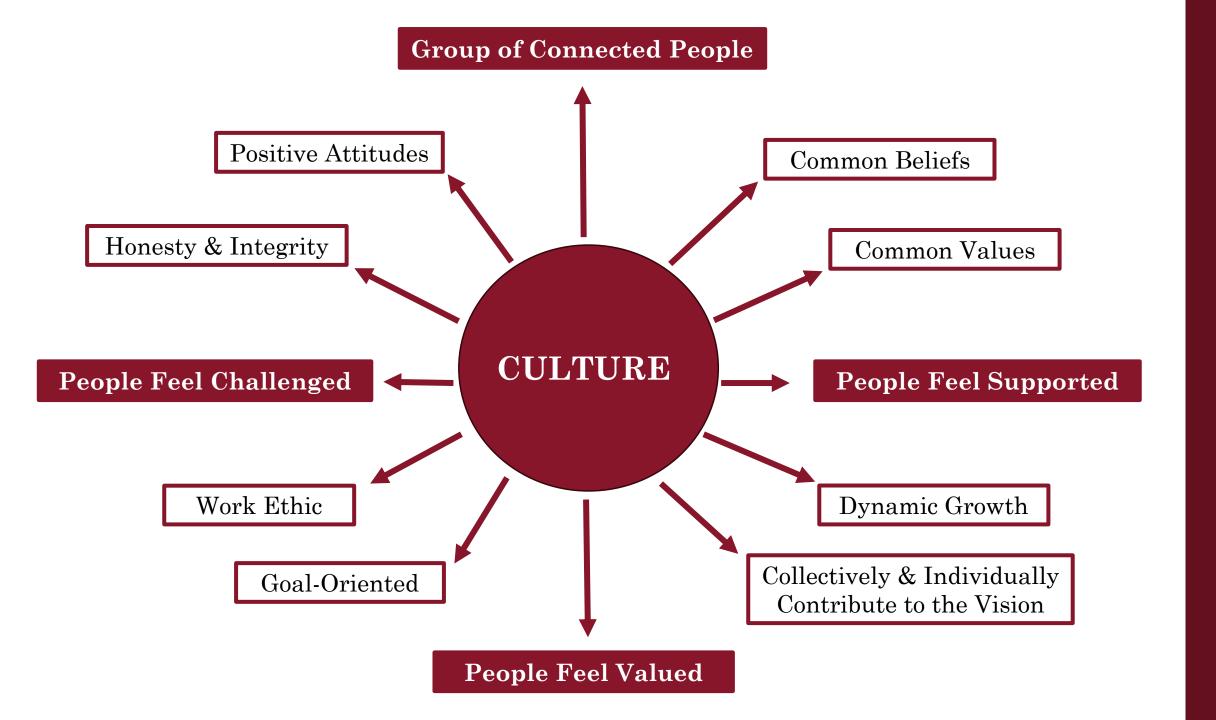

# BOSTON GOLF CLUB

Employee Culture



# It's ALL about the People....

## REQUIRES ZERO TALENT

- ✓ Attitude
- ✓ Work Ethic
- ✓ Effort
- ✓ Body Language
- ✓ Doing Extra
- ✓ Passion
- **✓** Being on Time
- **✓** Being Coachable
- ✓ Being Prepared



## CAIRN TEAM

Stacking rocks is an ancient practice, they are symbols of stability, creativity, self-worth, strength and fragility. From the early construction of the course these have been built, we continue that tradition today.

#### YOU ARE ONLY AS GOOD AS YOUR TEAM:

Hire Character, Train, Make Improvements, Conduct Reviews Show Empathy, Be Vulnerable, Honest, Understand that Respect is Earned & Have Humility

As we strive to reach goals and realize our vision, we **MUST** be supportive of each other through encouragement, help, trust and holding each other accountable. We *